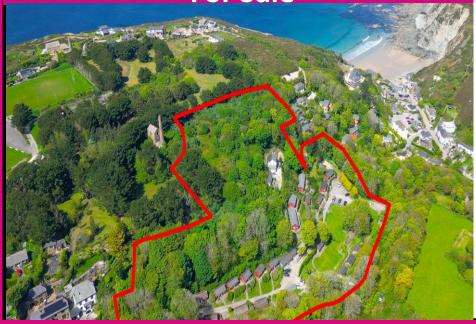

#### Little Orchard Village, St Agnes Guide Price £4m

Established family run Holiday park Stunning location First time available for c50 years 36 chalets Detached owners house Planning granted for 35 new holiday homes ranging from 1-4 beds 7.3 acre site with further potential Set with National Landscape and heritage location Significant long term upside Available by way of company share sale Offers by 20<sup>th</sup> September 2024