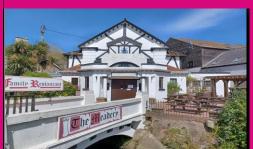

#### **For Sale**

Successful Cornish Restaurant Excess £750,000. 60-year family ownership 100+ covers Profitable site in distinctive surroundings

**Bird in Hand, North Curry** £345,000 Unopposed village local Recently closed Public bar and restaurant Unused barns to rear