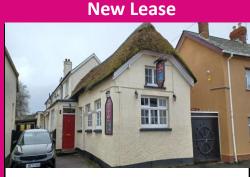

#### New Lease

**The Croft, Hatt** Nil Premium Lock up roadside venue Bar (50) and restaurant (70) Function room (80) and terrace (150) Car park

Exeter Inn, Topsham £40,000 per annum Traditional pub in estuary village New 20-year lease available Free of tie Bar plus accommodation