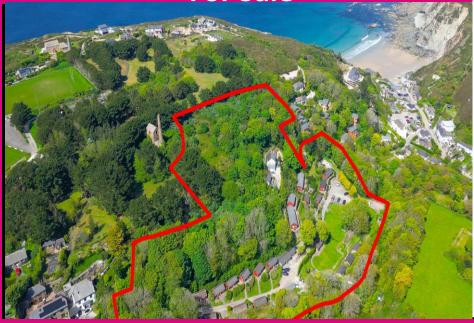

#### Little Orchard Village, St Agnes Guide Price £3.6m

Established family run Holiday park Stunning location First time available for c50 years 36 chalets Detached owners house Planning granted for 35 new holiday homes ranging from 1-4 beds 7.3 acre site with further potential Set with National Landscape and heritage location Significant long term upside Available by way of company share sale