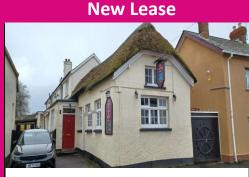

## New Lease

**The Croft, Hatt** Nil Premium Lock up roadside venue Bar (50) and restaurant (70) Function room (80) and terrace (150) Car park

Exeter Inn, Topsham £40,000 per annum Traditional pub in estuary village New 20-year lease available Free of tie Bar plus accommodation