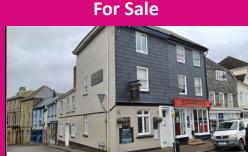

### **For Sale**

Successful Cornish Restaurant Excess £699,000. 60-year family ownership 100+ covers Profitable site in distinctive surroundings

**Bird in Hand, North Curry** £345,000 Unopposed village local Recently closed Public bar and restaurant Unused barns to rear