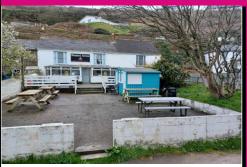

## Lease Assignment

Eastgate Café and Brasserie £40,000 premium. Rent £22,000 pax Trading licenced cafe 45 internal covers 65 external riverside covers Remainder 21 years from 2022