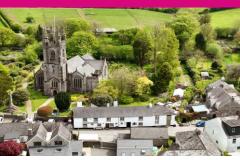

### **For Sale**

Successful Cornish Restaurant Excess £699,000. 60-year family ownership 100+ covers Profitable site in distinctive surroundings

**Bird in Hand, North Curry** £345,000 Unopposed village local Recently closed Public bar and restaurant Unused barns to rear