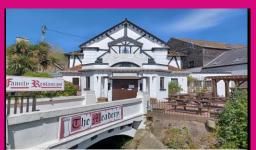

### **For Sale**

Successful Cornish Restaurant Excess £699,000. 60-year family ownership 100+ covers Profitable site in distinctive surroundings

**Bird in Hand, North Curry** £345,000 Unopposed village local Recently closed Public bar and restaurant Unused barns to rear