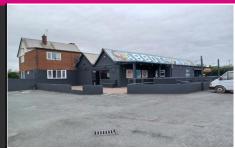

### **For Sale**

Successful Cornish Restaurant Excess £699,000. 60-year family ownership 100+ covers Profitable site in distinctive surroundings

**Bird in Hand, North Curry** £345,000 Unopposed village local Recently closed Public bar and restaurant Unused barns to rear