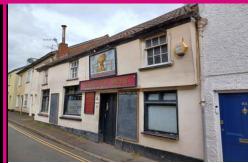

### **For Sale**

Successful Cornish Restaurant Excess £699,000. 60-year family ownership 100+ covers Profitable site in distinctive surroundings

**Bird in Hand, North Curry** £345,000 Unopposed village local Recently closed Public bar and restaurant Unused barns to rear